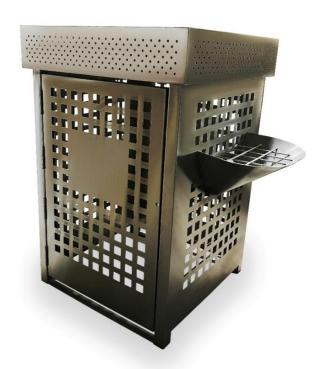

## **Charcoal Bin**

Single Chute – EM225

Body shown without internal Hot Box

For the disposal of hot charcoal bricks in parks and public venues.

## **Standard Specifications:**

Capacity: approximate volume 11.4 kg ash
Body: full stainless steel #316 (weight 71kg)

• Chute: single chute

Hot Box: steel (weight 115kg) on castors
Fixture: surface, sub-surface, inground