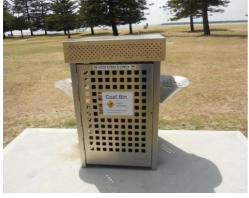

## **Charcoal Bin**

Single Chute – EM225





Body shown without internal Hot Box

For the disposal of hot charcoal bricks in parks and public venues.

## **Standard Specifications:**

Capacity: approximate volume 11.4 kg ash
Body: full stainless steel #316 (weight 71kg)

• Chute: single chute

Hot Box: steel (weight 115kg) on castors
Fixture: surface, sub-surface, inground

**Options:** 

Body: galvanised steel

• Signage: laser cut warning, roof top mounted laser cut "HOT COALS" sign,

or rooftop mounted signage panel

Logo: laser cut design by assessment

Also available in this range: EM226 with double chute



Shown with client's custom signage option

## **Charcoal Bin**

Single Chute – EM225



## **Dimensions**





Patent Pending: Unauthorised use of Emerdyn's intellectual property may be subject to legal action.